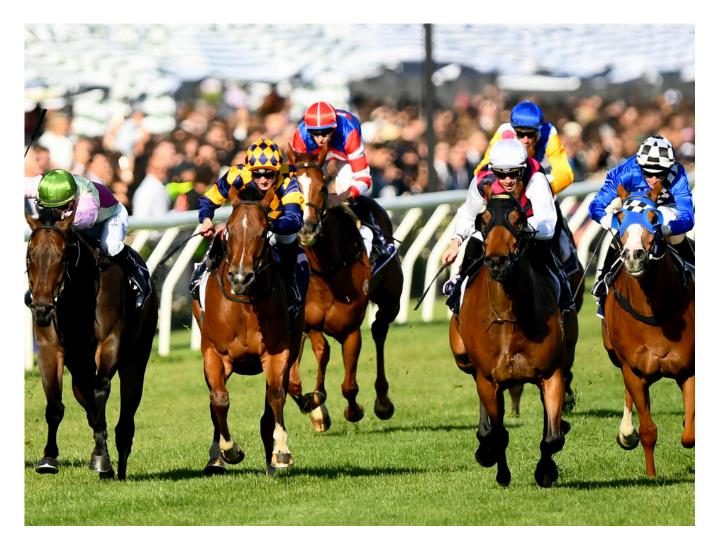

## PENFOLDS VICTORIA DERBY DAY SATURDAY IST NOVEMBER

This is thoroughbred racing at its very best. This is your chance to immerse yourself in a world of luxury, as you indulge in an array of sumptuous dining, beverages and high fashion from start to end. The Penfolds Victoria Derby headlines a day widely regarded as a racing purist's dream. An undercard brimming with quality, every race is Group level.

The traditional black and white theme once again takes pride of place, showcasing the unstoppable elegance of Australia's fashion capital. When it comes to the races themselves, prepare to be blown away by the sheer power and grace of the majestic thoroughbreds as they compete for glory.

Don't miss out on this incredible opportunity to experience the excitement and glamour of a true Melbourne tradition.